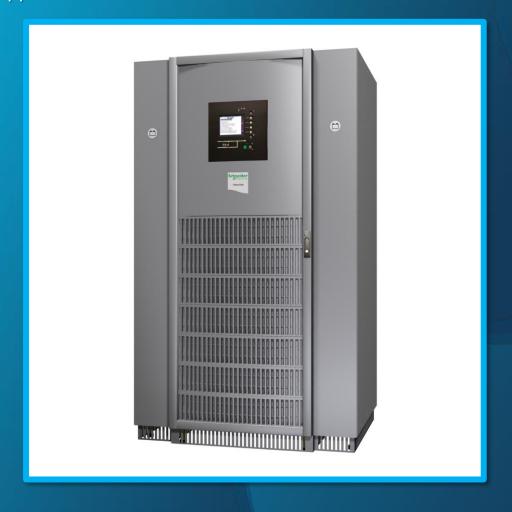

### Building 24 is Equipped with MGE Galaxy 5500 60kVA 400V Single UPS

A versatile 3-phase UPS for facility, industrial and data center applications. Configurable system with a comprehensive range of accessories to meet your application demands.