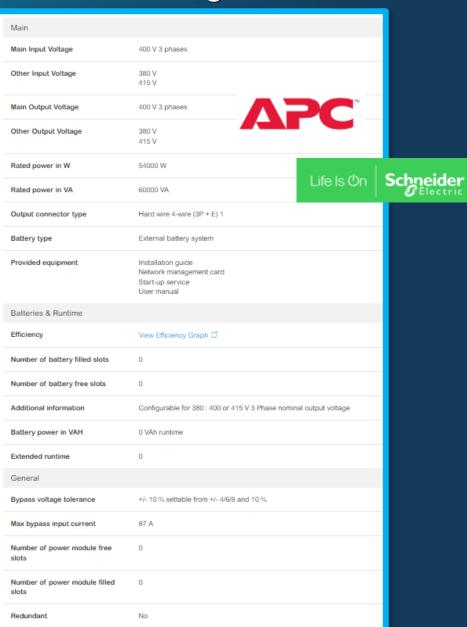

2 units Centralize APC UPS Battery with 45 Minutes Uptime (See Specs)

Centralize WIFI (Ubiquity) covering Ground & Second Floor Signal (2Ghz and 5Ghz)

Shared Pantry Area with Sink (Capacity 30 pax)

Male and Female Comfort Room

### Building 24 is Equipped with MGE Galaxy 5500 60kVA 400V Single UPS

A versatile 3-phase UPS for facility, industrial and data center applications. Configurable system with a comprehensive range of accessories to meet your application demands.