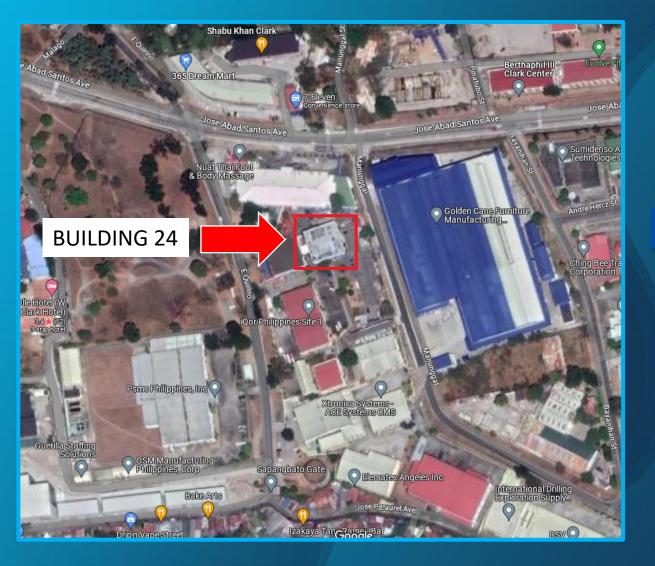

### Location: Building 24 Berthaphil, Clark Development, Pampanga, Philippines

GROUND FLOOR PLAN 1,000 sqm.

0000 GROUND FLOOR PLAN

SECOND FLOOR PLAN 1,000 sqm.