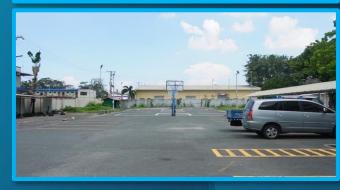

Ghz)

Shared Pantry Area with Sink (Capacity 30 pax)

Male and Female Comfort Room

**Building and Permitter Security Guard** 

Housekeeping

Free Parking (Capacity up to 50 vehicles)

Use of Rooftop Space

**Basketball Court** 

## RATES

- Minimum 1 Year Contract

   (2 Month Deposit & 2 Months Advance)
- Advance Rental is applied towards the last months of the term.
- Internet Upgrade is not Included. Built-in is only 500Mbps PLDT shared

#### **PC Specification:**

- Intel i5 Processor 8<sup>Th</sup> Generation
- 16GB RAM Memory
- 240GB SSD 10x Faster
- 1000Mbps LAN Port
- Window 10 Professional
- Dual Display 23 Inches Monitor
- HDMI and USB Port

This is Mini-PC and Branded. either Lenovo, HP or DELL only.



PC Not Included. (add 75 USD per seat)

# **Building 24 Site Photos**











# **Building 24 Site Photos**









### Location: Building 24 Berthaphil, Clark Development, Pampanga, Philippines

GROUND FLOOR PLAN 1,000 sqm.

0000 GROUND FLOOR PLAN

SECOND FLOOR PLAN 1,000 sqm.



### Building 24 is Equipped with MGE Galaxy 5500 60kVA 400V Single UPS

A versatile 3-phase UPS for facility, industrial and data center applications. Configurable system with a comprehensive range of accessories to meet your application demands.





### Building 24 are equipped with Ubiquiti Access Point Lite

Compact, dual-band WiFi 6 access point with flexible mounting options.

#### Features:

- 5 GHz WiFi 6 band, 2.4 GHz WiFi 4 band
- 1.5 Gbps aggregate throughput rate
- Focused antenna pattern for optimal ceiling or wall mounting
- (1) GbE RJ45 port (PoE In)
- Fits UAP nanoHD