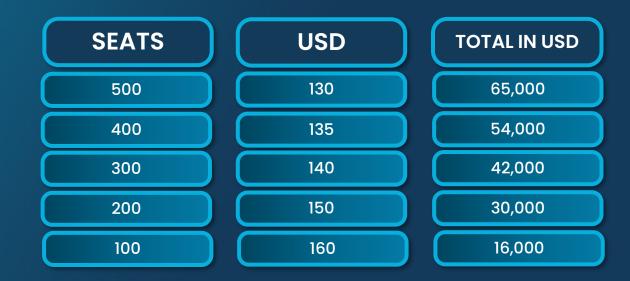

## RATES

- Minimum 1 Year Contract

   (2 Month Deposit & 2 Months Advance)
- Advance Rental is applied towards the last months of the term.
- Internet Upgrade is not Included. Built-in is only 500Mbps PLDT shared