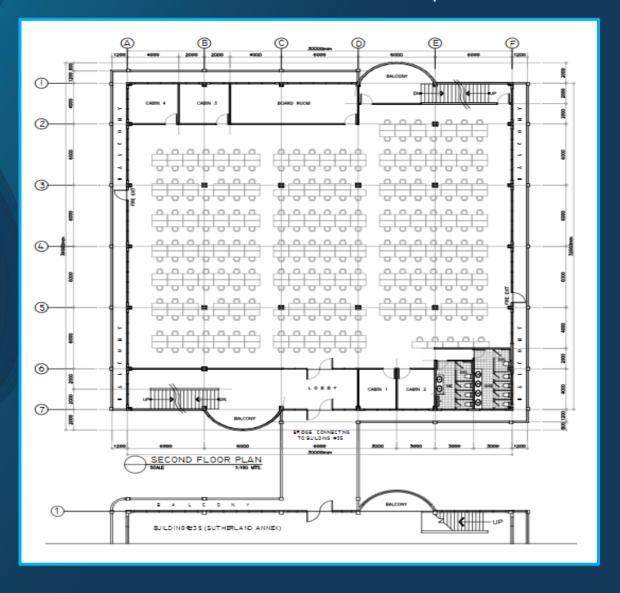

### Location: Building 24 Berthaphil, Clark Development, Pampanga, Philippines

GROUND FLOOR PLAN 1,000 sqm.

0000 GROUND FLOOR PLAN

SECOND FLOOR PLAN 1,000 sqm.