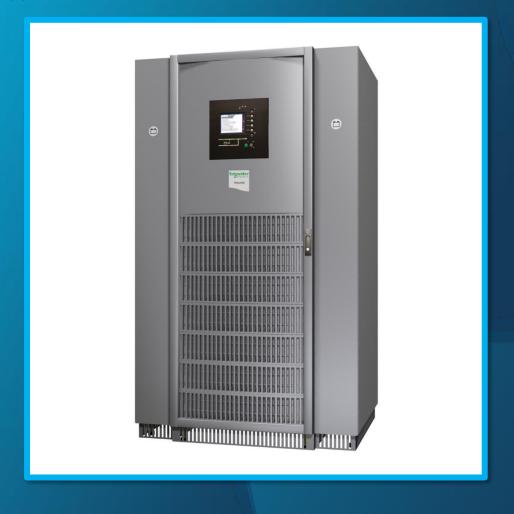

### Building 24 is Equipped with MGE Galaxy 5500 60kVA 400V Single UPS

A versatile 3-phase UPS for facility, industrial and data center applications. Configurable system with a comprehensive range of accessories to meet your application demands.