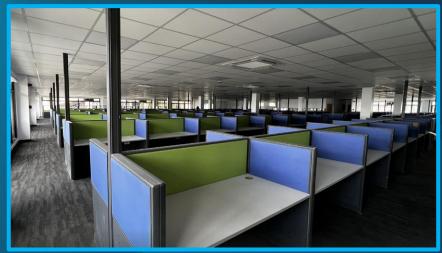

sit & 2 Months Advance)
- Advance Rental is applied towards the last months of the term.
- Internet Upgrade is not Included. Built-in is only 500Mbps PLDT shared

#### **PC Specification:**

- Intel i5 Processor 9<sup>Th</sup> Generation
- 16GB RAM Memory
- 240GB SSD 10x Faster
- 1000Mbps LAN Port
- Window 10 Professional
- Dual Display 23 Inches Monitor (2 Units)
- HDMI and USB Port

| Per Seat with PC        | Without PC             |
|-------------------------|------------------------|
| 13,100 Pesos or 234 USD | 8,900 Pesos or 159 USD |

#### NOTE:

- 1. We only supply branded PCs such as Think Center, Lenovo, HP, and DELL.
- 2. Anything outside the Standard Computer Specification is chargeable to the client.

# **Building 35 Site Photos**











# **Building 35 Site Photos**









### Location: Building 35 Berthaphil, Clark Development, Pampanga, Philippines

BLDG. 35 SECOND FLOOR 6 AREA = 1,000.00 sq.m. 30000 WORKSTATION = 271 4950 3475 B A L C O N Y TRAINING RM. 1 LOUNGE (E) 0000000 B A L C O N SECOND FLOOR PLAN

SECOND FLOOR PLAN 1,000 sqm.

### Building 24 is Equipped with MGE Galaxy 5500 60kVA 400V Single UPS

A versatile 3-phase UPS for facility, industrial and data center applications. Configurable system with a comprehensive range of accessories to meet your application demands.





### Building 24 are equipped with Ubiquiti Access Point Lite

Compact, dual-band WiFi 6 access point with flexible mounting options.

#### Features:

- 5 GHz WiFi 6 band, 2.4 GHz WiFi 4 band
- 1.5 Gbps aggregate throughput rate
- Focused antenna pattern for optimal ceiling o