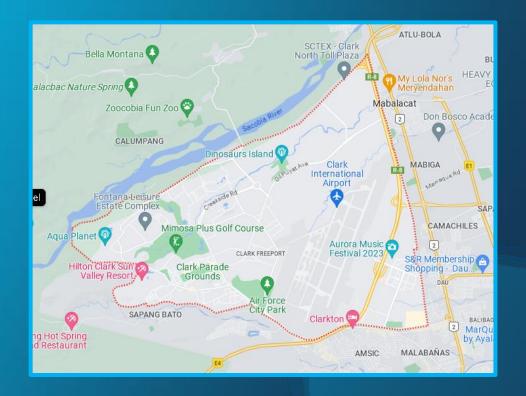

### Building 24 Distance from

| Location           | Distance   |
|--------------------|------------|
| SM Clark           | 4.1 Km.    |
| Starbucks Coffee   | 650 meters |
| Jollibee           | 650 meters |
| 7 Eleven           | 50 meters  |
| Ministop           | 40 meters  |
| Medical City       | 2.9 km.    |
| Clark Intl Airport | 4.6 Km.    |
| Marriot Hotel      | 3.9 Km.    |
| FedEx              | 400 meters |
| Park-inn Hotel     | 4.1 Km     |
| DHL                | 300 meters |
| McDonalds          | 2.8 Km     |
| Golf Course Mimosa | 1.1 Km     |

## Advantages to Invest in Clark Pampanga

Clark's advantage over other special economic zones (SEZ) is its disaster-proof location. The zone is 130 meters above sea level, surrounded by mountain ranges, and is far from active fault lines, making it one of the safest areas in the Philippines. Visiting Clark is highly convenient and accessible.