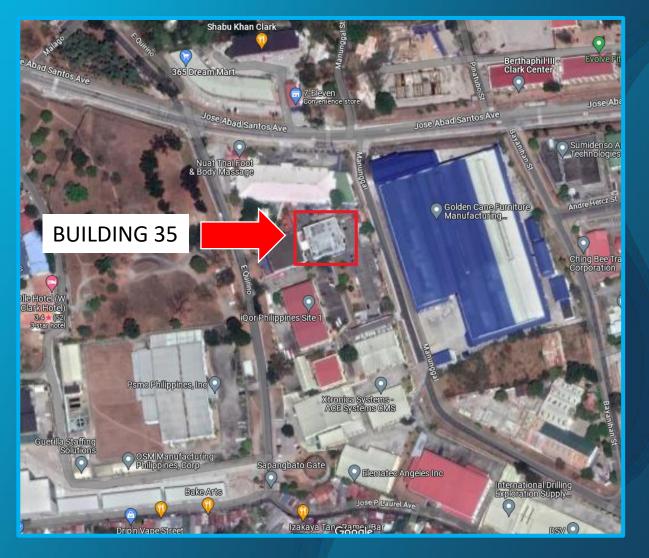

# **Building 35 Site Photos**

### Location: Building 35 Berthaphil, Clark Development, Pampanga, Philippines

BLDG. 35 SECOND FLOOR 6 AREA = 1,000.00 sq.m. 30000 WORKSTATION = 271 4950 3475 B A L C O N Y TRAINING RM. 1 LOUNGE (E) 0000000 B A L C O N SECOND FLOOR PLAN