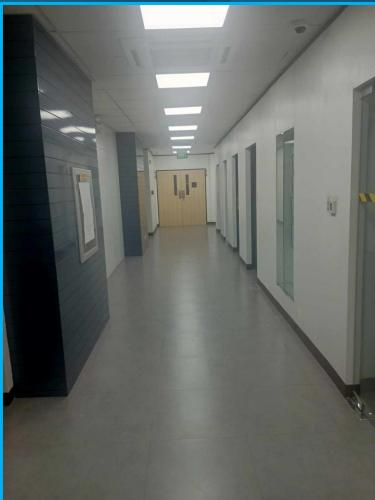

ntract

   (2 Month Deposit & 2 Months Advance)
- Advance Rental is applied towards the last months of the term.
- Internet Upgrade is not Included. Built-in is only 500Mbps PLDT shared

### **PC Specification:**

- Intel i5 Processor 9<sup>Th</sup> Generation
- 16GB RAM Memory
- 240GB SSD 10x Faster
- 1000Mbps LAN Port
- Window 10 Professional
- Dual Display 23 Inches Monitor (2 Units)
- HDMI and USB Port

| Per Seat with PC        | Without PC             |
|-------------------------|------------------------|
| 13,100 Pesos or 234 USD | 8,900 Pesos or 159 USD |

#### NOTE:

- 1. We only supply branded PCs such as Think Center, Lenovo, HP, and DELL.
- 2. Anything outside the Standard Computer Specification is chargeable to the client.

## CC2 Site Photos













# CC2 Site Photos













## CC2 Site Floor Plan



- 1,000 sqm. Floor area
- 260 Production Seats
- 2 Board Rooms
- 1 Dedicated IT Area
- 1 UPS Room
- 2 Server Rooms
- 5 Dedicated Offices

### CC2 is Equipped with MGE Galaxy 5500 60kVA 400V Single UPS

A versatile 3-phase UPS for facility, industrial and data center applications. Configurable system with a comprehensive range of accessories to meet your application demands.





### CC2 are equipped with Ubiquiti Access Point Lite

Compact, dual-band WiFi 6 access point with flexible mounting options.

#### Features:

- 5 GHz WiFi 6 band, 2.4 GHz WiFi 4 band
- 1.5 Gbps aggregate throughput rate
- Focused antenna pattern for optimal ceiling or wall mounting
- (1) GbE RJ45 port (PoE In)
- Fits UAP nanoHD covers and the recessed mounting bracket.









#