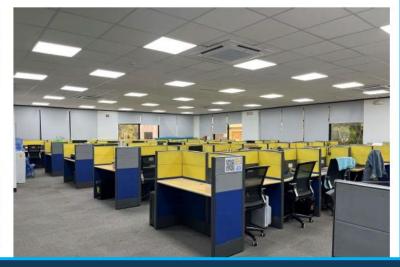

ES

- Minimum 1 Year Contract

   (2 Month Deposit & 2 Months Advance)
- Advance Rental is applied towards the last months of the term.
- Internet Upgrade is not Included. Built-in is only 500Mbps PLDT shared

### **PC Specification:**

- Intel i5 Processor 9<sup>Th</sup> Generation
- 16GB RAM Memory
- 240GB SSD 10x Faster
- 1000Mbps LAN Port
- Window 10 Professional
- Dual Display 23 Inches Monitor (2 Units)
- HDMI and USB Port

| Per Seat with PC        | Without PC             |
|-------------------------|------------------------|
| 13,100 Pesos or 234 USD | 8,900 Pesos or 159 USD |

#### NOTE:

- 1. We only supply branded PCs such as Think Center, Lenovo, HP, and DELL.
- 2. Anything outside the Standard Computer Specification is chargeable to the client.

## CC2 Site Photos













# CC2 Site Photos













## CC2 Site Floor Plan



- 1,000 sqm. Floor area
- 260 Production Seats
- 2 Board Rooms
- 1 Dedicated IT Area
- 1 UPS Room
- 2 Server Rooms
- 5 Dedicated Offices

### CC2 is Equipped with MGE Galaxy 5500 60kVA 400V Single UPS

A versatile 3-phase UPS for facility, industrial and data center applications. Configurable system with a comprehensive range of accessories to meet your application demands.





### CC2 are equipped with Ubiquiti Access Point Lite

Compact, dual-band WiFi 6 access point with flexible mounting options.

#### Features:

- 5 GHz WiFi 6 band, 2.4 GHz WiFi 4 band
- 1.5 Gbps aggregate throughput rate
- Focused antenna pattern for optimal ceiling or wall mounting
- (1) GbE RJ45 port (PoE In)
- Fits UAP nanoHD covers and the recessed mount