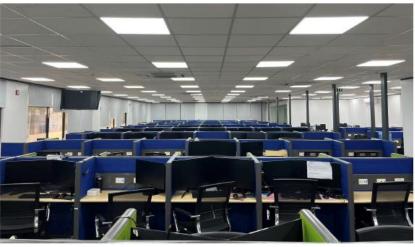

ATES

- Minimum 1 Year Contract

   (2 Month Deposit & 2 Months Advance)
- Advance Rental is applied towards the last months of the term.
- Internet Upgrade is not Included. Built-in is only 500Mbps PLDT shared

### **PC Specification:**

- Intel i5 Processor 9<sup>Th</sup> Generation
- 16GB RAM Memory
- 240GB SSD 10x Faster
- 1000Mbps LAN Port
- Window 10 Professional
- Dual Display 23 Inches Monitor (2 Units)
- HDMI and USB Port

| Per Seat with PC        | Without PC             |
|-------------------------|------------------------|
| 13,100 Pesos or 234 USD | 8,900 Pesos or 159 USD |

#### NOTE:

- 1. We only supply branded PCs such as Think Center, Lenovo, HP, and DELL.
- 2. Anything outside the Standard Computer Specification is chargeable to the client.

## CC2 Site Photos













# CC2 Site Photos













## CC2 Site Floor Plan



- 1,000 sqm. Floor area
- 260 Production Seats
- 2 Board Rooms
- 1 Dedicated IT Area
- 1 UPS Room
- 2 Server Rooms
- 5 Dedicated Offices

### CC2 is Equipped with MGE Galaxy 5500 60kVA 400V Single UPS

A versatile 3-phase UPS for facility, industrial and data center applications. Configurable system with a comprehensive range of accessories to meet your application demands.





### CC2 are equipped with Ubiquiti Access Point Lite

Compact, dual-band WiFi 6 access point with flexible mounting options.

#### Features:

- 5 GHz WiFi 6 band, 2.4 GHz WiFi 4 band
- 1.5 Gbps aggregate throughput rate
- Focused antenna pattern for optimal ceiling or wall mounting
- (1) GbE RJ45 port (PoE In)
- Fits UAP nanoHD covers and the recessed mou