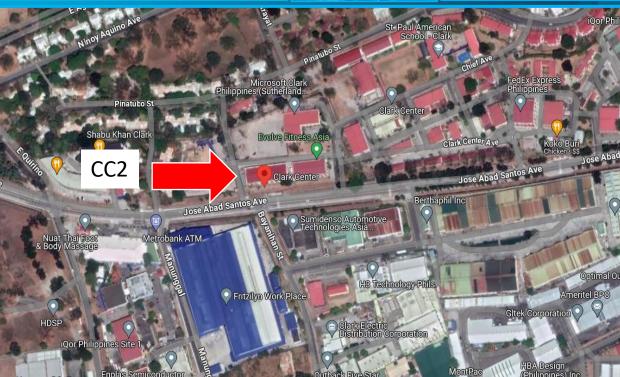

tile 3-phase UPS for facility, industrial and data center applications. Configurable system with a comprehensive range of accessories to meet your application demands.





### CC2 are equipped with Ubiquiti Access Point Lite

Compact, dual-band WiFi 6 access point with flexible mounting options.

#### Features:

- 5 GHz WiFi 6 band, 2.4 GHz WiFi 4 band
- 1.5 Gbps aggregate throughput rate
- Focused antenna pattern for optimal ceiling or wall mounting
- (1) GbE RJ45 port (PoE In)
- Fits UAP nanoHD covers and the recessed mounting bracket.









#### Wi-Fi 6

Better performance in crowded environments



#### Less interference

Extremely low latency with OFDMA



#### High-capacity

Host 300+ client connections



#### **Custom Skins**

Make your APs blend in, or stand out.









































## Advantages to Invest in Clark Pampanga

Clark's advantage over other special economic zones (SEZ) is its disaster-proof location. The zone is 130 meters above sea level, surrounded by mountain ranges, and is far from active fault lines, making it one of the safest areas in the Philippines. Visiting Clark is highly convenient and accessible.













Available Fiber Internet Service Provider in the area.









P18.







Our Server Room features

Brand-New Belden Cat6 Certified

Wires and Panduit I/O Ports &

Raise Flooring







437KVA with 1000 Liters Diesel Fuel Capacity each Generator

Automatic Transfer Switch (ATS) Features





### **FOR MORE DETAILS YOU MAY CONTACT:**

### **Dwight Raymund Baylon**

- Globe (0917) 4357771
- DITO (0991) 8042074