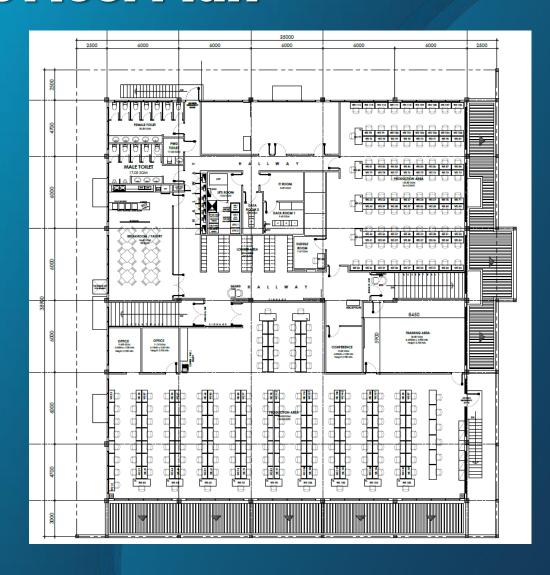

## CC2 Site Floor Plan

- 1,000 sqm. Floor area
- 260 Production Seats
- 2 Board Rooms
- 1 Dedicated IT Area
- 1 UPS Room
- 2 Server Rooms
- 5 Dedicated Offices