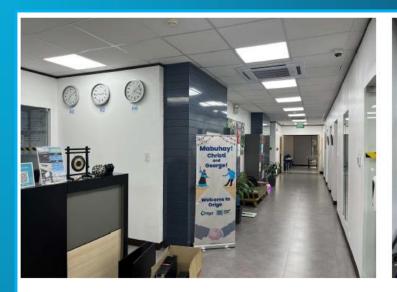

)

### RATES

- Minimum 1 Year Contract

   (2 Month Deposit & 2 Months Advance)
- Advance Rental is applied towards the last months of the term.
- Internet Upgrade is not Included. Built-in is only 500Mbps PLDT shared

### **PC Specification:**

- Intel i5 Processor 9<sup>Th</sup> Generation
- 16GB RAM Memory
- 240GB SSD 10x Faster
- 1000Mbps LAN Port
- Window 10 Professional
- Dual Display 23 Inches Monitor (2 Units)
- HDMI and USB Port

| Per Seat with PC        | Without PC             |
|-------------------------|------------------------|
| 13,100 Pesos or 234 USD | 8,900 Pesos or 159 USD |

#### NOTE:

- 1. We only supply branded PCs such as Think Center, Lenovo, HP, and DELL.
- 2. Anything outside the Standard Computer Specification is chargeable to the client.

## CC2 Site Photos













# CC2 Site Photos













## CC2 Site Floor Plan



- 1,000 sqm. Floor area
- 260 Production Seats
- 2 Board Rooms
- 1 Dedicated IT Area
- 1 UPS Room
- 2 Server Rooms
- 5 Dedicated Offices

### CC2 is Equipped with MGE Galaxy 5500 60kVA 400V Single UPS

A versatile 3-phase UPS for facility, industrial and data center applications. Configurable system with a comprehensive range of accessories to meet your application demands.





### CC2 are equipped with Ubiquiti Access Point Lite

Compact, dual-band WiFi 6 access point with flexible mounting options.

#### Features:

- 5 GHz WiFi 6 band, 2.4 GHz WiFi 4 band
- 1.5 Gbps aggregate throughput rate
- Focused antenna pattern for optimal ceiling or wall mounting
- (1) GbE RJ45 port (PoE In)
- Fits UAP nanoHD covers and the rece