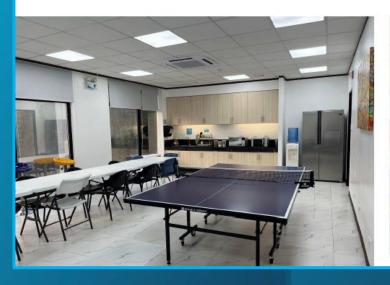

RATES

- Minimum 1 Year Contract

   (2 Month Deposit & 2 Months Advance)
- Advance Rental is applied towards the last months of the term.
- Internet Upgrade is not Included. Built-in is only 500Mbps PLDT shared

### **PC Specification:**

- Intel i5 Processor 9<sup>Th</sup> Generation
- 16GB RAM Memory
- 240GB SSD 10x Faster
- 1000Mbps LAN Port
- Window 10 Professional
- Dual Display 23 Inches Monitor (2 Units)
- HDMI and USB Port

| Per Seat with PC        | Without PC             |
|-------------------------|------------------------|
| 13,100 Pesos or 234 USD | 8,900 Pesos or 159 USD |

#### NOTE:

- 1. We only supply branded PCs such as Think Center, Lenovo, HP, and DELL.
- 2. Anything outside the Standard Computer Specification is chargeable to the client.

## CC2 Site Photos













# CC2 Site Photos













## CC2 Site Floor Plan



- 1,000 sqm. Floor area
- 260 Production Seats
- 2 Board Rooms
- 1 Dedicated IT Area
- 1 UPS Room
- 2 Server Rooms
- 5 Dedicated Offices

### CC2 is Equipped with MGE Galaxy 5500 60kVA 400V Single UPS

A versatile 3-phase UPS for facility, industrial and data center applications. Configurable system with a comprehensive range of accessories to meet your application demands.





### CC2 are equipped with Ubiquiti Access Point Lite

Compact, dual-band WiFi 6 access point with flexible mounting options.

#### Features:

- 5 GHz WiFi 6 band, 2.4 GHz WiFi 4 band
- 1.5 Gbps aggregate throughput rate
- Focused antenna pattern for optimal ceiling or wall mounting
- (1) GbE RJ45 port (PoE In)
- Fits UAP nanoHD covers and the recessed m