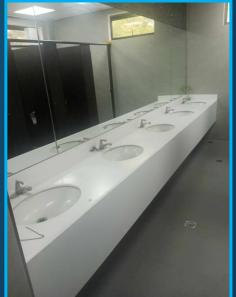

ract

   (2 Month Deposit & 2 Months Advance)
- Advance Rental is applied towards the last months of the term.
- Internet Upgrade is not Included. Built-in is only 500Mbps PLDT shared

### **PC Specification:**

- Intel i5 Processor 9<sup>Th</sup> Generation
- 16GB RAM Memory
- 240GB SSD 10x Faster
- 1000Mbps LAN Port
- Window 10 Professional
- Dual Display 23 Inches Monitor (2 Units)
- HDMI and USB Port

| Per Seat with PC        | Without PC             |
|-------------------------|------------------------|
| 13,100 Pesos or 234 USD | 8,900 Pesos or 159 USD |

#### NOTE:

- 1. We only supply branded PCs such as Think Center, Lenovo, HP, and DELL.
- 2. Anything outside the Standard Computer Specification is chargeable to the client.

## CC2 Site Photos













# CC2 Site Photos













## CC2 Site Floor Plan



- 1,000 sqm. Floor area
- 260 Production Seats
- 2 Board Rooms
- 1 Dedicated IT Area
- 1 UPS Room
- 2 Server Rooms
- 5 Dedicated Offices

### CC2 is Equipped with MGE Galaxy 5500 60kVA 400V Single UPS

A versatile 3-phase UPS for facility, industrial and data center applications. Configurable system with a comprehensive range of accessories to meet your application demands.





### CC2 are equipped with Ubiquiti Access Point Lite

Compact, dual-band WiFi 6 access point with flexible mounting options.

#### Features:

- 5 GHz WiFi 6 band, 2.4 GHz WiFi 4 band
- 1.5 Gbps aggregate throughput rate
- Focused antenna pattern for optimal ceiling or wall mounting
- (1) GbE RJ45 port (PoE In)
- Fits UAP nanoHD covers and the recessed mounting bracket.









###