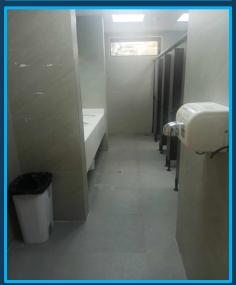

(2 Month Deposit & 2 Months Advance)
- Advance Rental is applied towards the last months of the term.
- Internet Upgrade is not Included. Built-in is only 500Mbps PLDT shared

### **PC Specification:**

- Intel i5 Processor 9<sup>Th</sup> Generation
- 16GB RAM Memory
- 240GB SSD 10x Faster
- 1000Mbps LAN Port
- Window 10 Professional
- Dual Display 23 Inches Monitor (2 Units)
- HDMI and USB Port

| Per Seat with PC        | Without PC             |
|-------------------------|------------------------|
| 13,100 Pesos or 234 USD | 8,900 Pesos or 159 USD |

#### NOTE:

- 1. We only supply branded PCs such as Think Center, Lenovo, HP, and DELL.
- 2. Anything outside the Standard Computer Specification is chargeable to the client.

## CC2 Site Photos













# CC2 Site Photos













## CC2 Site Floor Plan



- 1,000 sqm. Floor area
- 260 Production Seats
- 2 Board Rooms
- 1 Dedicated IT Area
- 1 UPS Room
- 2 Server Rooms
- 5 Dedicated Offices

### CC2 is Equipped with MGE Galaxy 5500 60kVA 400V Single UPS

A versatile 3-phase UPS for facility, industrial and data center applications. Configurable system with a comprehensive range of accessories to meet your application demands.





### CC2 are equipped with Ubiquiti Access Point Lite

Compact, dual-band WiFi 6 access point with flexible mounting options.

#### Features:

- 5 GHz WiFi 6 band, 2.4 GHz WiFi 4 band
- 1.5 Gbps aggregate throughput rate
- Focused antenna pattern for optimal ceiling or wall mounting
- (1) GbE RJ45 port (PoE In)
- Fits UAP nanoHD covers and the recessed mounting bracket.









#### Wi