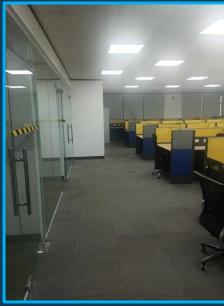

ct

   (2 Month Deposit & 2 Months Advance)
- Advance Rental is applied towards the last months of the term.
- Internet Upgrade is not Included. Built-in is only 500Mbps PLDT shared

### **PC Specification:**

- Intel i5 Processor 9<sup>Th</sup> Generation
- 16GB RAM Memory
- 240GB SSD 10x Faster
- 1000Mbps LAN Port
- Window 10 Professional
- Dual Display 23 Inches Monitor (2 Units)
- HDMI and USB Port

| Per Seat with PC        | Without PC             |
|-------------------------|------------------------|
| 13,100 Pesos or 234 USD | 8,900 Pesos or 159 USD |

#### NOTE:

- 1. We only supply branded PCs such as Think Center, Lenovo, HP, and DELL.
- 2. Anything outside the Standard Computer Specification is chargeable to the client.

## CC2 Site Photos













# CC2 Site Photos













## CC2 Site Floor Plan



- 1,000 sqm. Floor area
- 260 Production Seats
- 2 Board Rooms
- 1 Dedicated IT Area
- 1 UPS Room
- 2 Server Rooms
- 5 Dedicated Offices

### CC2 is Equipped with MGE Galaxy 5500 60kVA 400V Single UPS

A versatile 3-phase UPS for facility, industrial and data center applications. Configurable system with a comprehensive range of accessories to meet your application demands.





### CC2 are equipped with Ubiquiti Access Point Lite

Compact, dual-band WiFi 6 access point with flexible mounting options.

#### Features:

- 5 GHz WiFi 6 band, 2.4 GHz WiFi 4 band
- 1.5 Gbps aggregate throughput rate
- Focused antenna pattern for optimal ceiling or wall mounting
- (1) GbE RJ45 port (PoE In)
- Fits UAP nanoHD covers and the recessed mounting bracket.









####