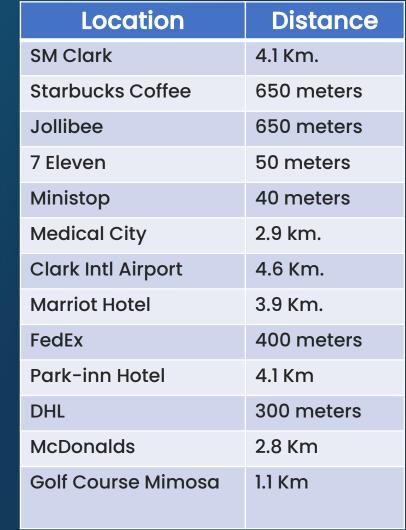

## Advantages to Invest in Clark Pampanga

Clark's advantage over other special economic zones (SEZ) is its disaster-proof location. The zone is 130 meters above sea level, surrounded by mountain ranges, and is far from active fault lines, making it one of the safest areas in the Philippines. Visiting Clark is highly convenient and accessible.