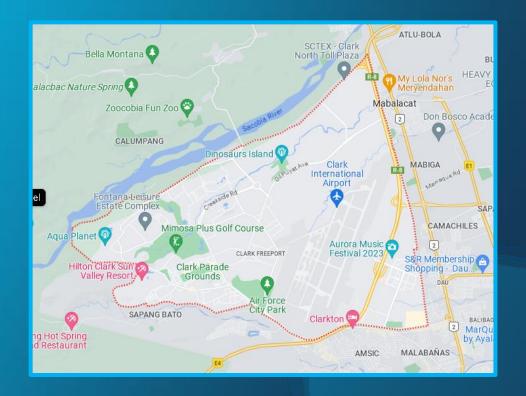

## Advantages to Invest in Clark Pampanga

Clark's advantage over other special economic zones (SEZ) is its disaster-proof location. The zone is 130 meters above sea level, surrounded by mountain ranges, and is far from active fault lines, making it one of the safest areas in the Philippines. Visiting Clark is highly convenient and accessible.