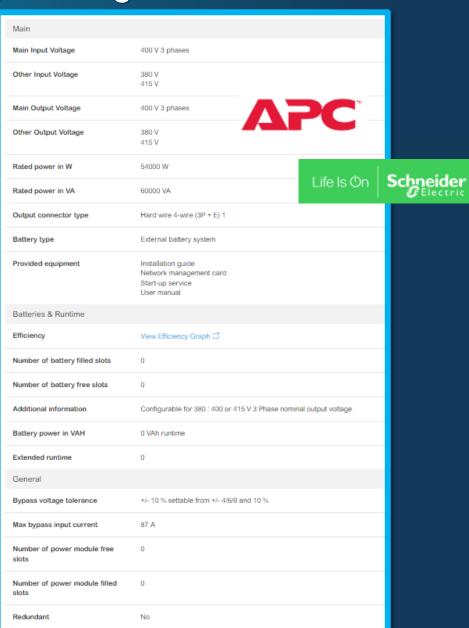

### CC2 is Equipped with MGE Galaxy 5500 60kVA 400V Single UPS

A versatile 3-phase UPS for facility, industrial and data center applications. Configurable system with a comprehensive range of accessories to meet your application demands.